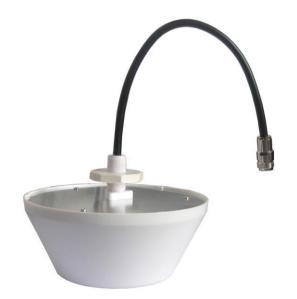

#### Indoor Omni Antenna 698-2700 MHz 2-5dBi

#### Features and Benefits:

- Indoor Omni Antenna Smart Cellular Coverage
- Application: 2G/3G/4G/LTE
- Covers all LTE and WLAN bands
- Vertical Polarization
- Qualified PIM performance
- Low VSWR values
- Pigtail with 4.3-10 female or N-female
- Mounts directly and easily to ceiling tile
- Compact size and light weight making it easy to install.

## **Technical & Mechanical Specifications**

| Flootrical Specifications                 |                                                                            |                                              |
|-------------------------------------------|----------------------------------------------------------------------------|----------------------------------------------|
| Electrical Specifications Frequency Range | 698-960 MHz                                                                | 1710-2700 MHz                                |
|                                           |                                                                            |                                              |
| Nominal Gain                              | 2 dBi                                                                      | 5 dBi                                        |
| VSWR                                      | ≤2.5@698-806 MHz<br>≤1.5@806-960 MHz                                       | ≤1.5@1710 - 2500 MHz<br>≤2.0@2500 - 2700 MHz |
| Polarization                              | Vertical                                                                   |                                              |
| Input Impedance                           | 50 Ω                                                                       |                                              |
| Max. Input Power                          | 50 Ω                                                                       |                                              |
| PIM, 3rd Order, 2x20W                     | ≤-150 dBc                                                                  |                                              |
| Lightning Protection                      | DC Ground                                                                  |                                              |
| Mechanical Specifications                 |                                                                            |                                              |
| Connector                                 | 4.3-10 Female or N Female                                                  |                                              |
| Dimensions (mm)                           | Φ170×72                                                                    |                                              |
| Weight, without Mounting Kit              | Approx. 0.4 kg                                                             |                                              |
| Radome Material                           | ABS (UV Stabilized)                                                        |                                              |
| Operating humidity                        | ≤95 %                                                                      |                                              |
| Operating Temperature                     | -40°C to +60 °C                                                            |                                              |
| Mounting Kit                              | Ceiling, via hole(standard)                                                |                                              |
| Ordering Options                          |                                                                            |                                              |
| AO-6927V25S02-43                          | Antenna with 12" Coaxial Plenum Rated Pigtail with 4.3-10 Female Connector |                                              |
| AO-6927V25S02-N                           | Antenna with 12" Coaxial Plenum Rated Pigtail with N-Type Female Connector |                                              |