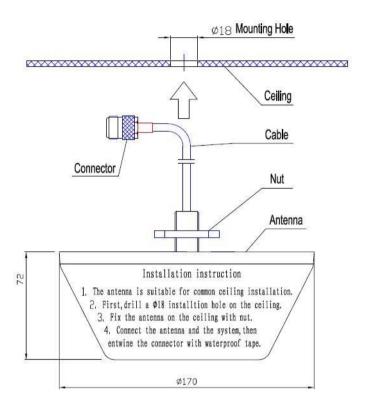

# Installation sketch

Note: The antenna pleases not to install on the big area metals, in order to prevent influence antenna result

## **Technical & Mechanical Specifications**

| Flootrical Specifications                 |                                                                            |                                              |
|-------------------------------------------|----------------------------------------------------------------------------|----------------------------------------------|
| Electrical Specifications Frequency Range | 698-960 MHz                                                                | 1710-2700 MHz                                |
|                                           |                                                                            |                                              |
| Nominal Gain                              | 2 dBi                                                                      | 5 dBi                                        |
| VSWR                                      | ≤2.5@698-806 MHz<br>≤1.5@806-960 MHz                                       | ≤1.5@1710 - 2500 MHz<br>≤2.0@2500 - 2700 MHz |
| Polarization                              | Vertical                                                                   |                                              |
| Input Impedance                           | 50 Ω                                                                       |                                              |
| Max. Input Power                          | 50 Ω                                                                       |                                              |
| PIM, 3rd Order, 2x20W                     | ≤-150 dBc                                                                  |                                              |
| Lightning Protection                      | DC Ground                                                                  |                                              |
| Mechanical Specifications                 |                                                                            |                                              |
| Connector                                 | 4.3-10 Female or N Female                                                  |                                              |
| Dimensions (mm)                           | Φ170×72                                                                    |                                              |
| Weight, without Mounting Kit              | Approx. 0.4 kg                                                             |                                              |
| Radome Material                           | ABS (UV Stabilized)                                                        |                                              |
| Operating humidity                        | ≤95 %                                                                      |                                              |
| Operating Temperature                     | -40°C to +60 °C                                                            |                                              |
| Mounting Kit                              | Ceiling, via hole(standard)                                                |                                              |
| Ordering Options                          |                                                                            |                                              |
| AO-6927V25S02-43                          | Antenna with 12" Coaxial Plenum Rated Pigtail with 4.3-10 Female Connector |                                              |
| AO-6927V25S02-N                           | Antenna with 12" Coaxial Plenum Rated Pigtail with N-Type Female Connector |                                              |