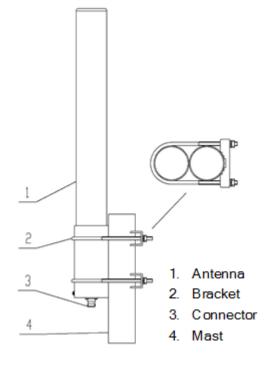

|
| On 40-70 mm dia. mast tube                                                             |
| -40°C to +70°C                                                                         |
| IP66                                                                                   |
| F C                                                                                    |

## Applications

- 450 MHz Band
- Wireless access system
- Trunking communications
- Signal coverage
- Network optimized

## Features

- Broadband Design
- Simple Structure, Good performance
- Good environmental adaptability
- Outdoor used

The exceptional mechanical capabilities of this antenna ensures long dependable service in all environments.

Mounting Mounting hardware supplied.



## **Order Information:**

AC-440470-3.5-100 Antenna 440-470 MHz, 3.5 dBi, 100W with N-female connector