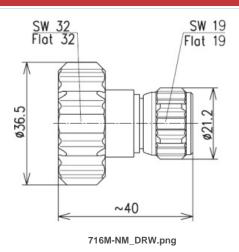

## Coaxial Adapter 7-16 male - N male

Coaxial Adapter, 7-16 Male/N Male

| Technical Features         |                                                                                 |  |
|----------------------------|---------------------------------------------------------------------------------|--|
| STRUCTURE                  |                                                                                 |  |
|                            | Coaxial Cable Components                                                        |  |
|                            | Coaxial Adapter                                                                 |  |
|                            | Foam Dielectric, Ultraflexible Foam Dielectric , Radiating Cable                |  |
| MECHANICAL SPECIFICATIONS  |                                                                                 |  |
|                            | 7-16 DIN Male                                                                   |  |
|                            | Brass, silver plated                                                            |  |
|                            | Brass, silver plated                                                            |  |
|                            | N Male                                                                          |  |
|                            | Brass, silver plated                                                            |  |
|                            | Brass, silver plated                                                            |  |
|                            | copper alloy, nickel plated                                                     |  |
|                            | PTFE                                                                            |  |
|                            | Silicone rubber                                                                 |  |
|                            | IP68, connected                                                                 |  |
| ELECTRICAL SPECIFICATIONS  |                                                                                 |  |
| MHz                        | DC - 8000                                                                       |  |
| VSWR (dB)                  | 0-2000 MHz: 1.02 (40)<br>2000-2700 MHz: 1.04 (34)<br>2700-3700 MHz: 1.06 (30.5) |  |
| dB                         | 0.02                                                                            |  |
| dBc                        | < -165                                                                          |  |
| TEMPERATURE SPECIFICATIONS |                                                                                 |  |
| °C (°F)                    | -45 to 85 (-49 to 185)                                                          |  |
| PACKAGING INFORMATION      |                                                                                 |  |
|                            | 1                                                                               |  |
|                            | VSWR (dB)  dB  dBc                                                              |  |

## Coaxial Adapter 7-16 male - N male

**External Document Links** 

**Notes** 

716M-NM REV: C REV DATE: 07.DEC.2010 www.rfsworld.com