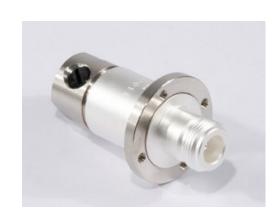

## FIXED SOCKET FOR LF 1/2"-50-TYPE N

| Part number               | BN 74 75 44                      |               |                      |               |
|---------------------------|----------------------------------|---------------|----------------------|---------------|
| Connector type            | N socket                         |               |                      |               |
| Version                   | CAF®                             |               |                      |               |
| Impedance                 | 50 Ω                             |               |                      |               |
| Frequency range           | 0 - 1 GHz                        | ≤ 1 - 2.7 GHz | ≤ 2.7 - 3.8 GHz      | ≤ 3.8 - 6 GHz |
| VSWR                      | ≤ 1.02                           | ≤ 1.03        | ≤ 1.08               | ≤ 1.1         |
| Material and surface      |                                  |               |                      |               |
| Inner conductor           | copper alloy                     |               | silver-plated        |               |
| Outer conductor           | copper alloy                     |               | silver-plated        |               |
| Other metal parts         | copper alloy                     |               | bright nickel-plated |               |
| Insulation                | PTFE, PE                         |               |                      |               |
| Sealing                   | silicone rubber, PLAST 2000®     |               |                      |               |
| Degree of protection      | IP68 (mated)                     |               |                      |               |
| Cable compatibility       | RFS                              | RFS LCF 12-50 |                      |               |
| Standards                 | IEC 61169-16                     |               |                      |               |
| Installation instructions | M30328                           |               |                      |               |
| Weight                    | approx. 0.11 kg                  |               |                      |               |
| Included in delivery      | cover, installation instructions |               |                      |               |