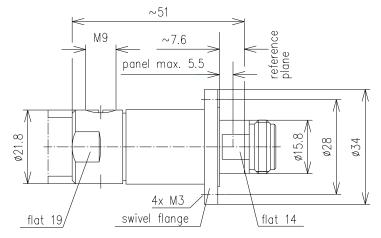

## FIXED SOCKET FOR LF 1/2"-50-TYPE N

| Part number               | BN 74 75 44                      |               |                      |               |
|---------------------------|----------------------------------|---------------|----------------------|---------------|
| Connector type            | N socket                         |               |                      |               |
| Version                   | CAF®                             |               |                      |               |
| Impedance                 | 50 Ω                             |               |                      |               |
| Frequency range           | 0 - 1 GHz                        | ≤ 1 - 2.7 GHz | ≤ 2.7 - 3.8 GHz      | ≤ 3.8 - 6 GHz |
| VSWR                      | ≤ 1.02                           | ≤ 1.03        | ≤ 1.08               | ≤ 1.1         |
| Material and surface      |                                  |               |                      |               |
| Inner conductor           | copper alloy                     |               | silver-plated        |               |
| Outer conductor           | copper alloy                     |               | silver-plated        |               |
| Other metal parts         | copper alloy                     |               | bright nickel-plated |               |
| Insulation                | PTFE, PE                         |               |                      |               |
| Sealing                   | silicone rubber, PLAST 2000®     |               |                      |               |
| Degree of protection      | IP68 (mated)                     |               |                      |               |
| Cable compatibility       | RFS                              | RFS LCF 12-50 |                      |               |
| Standards                 | IEC 61169-16                     |               |                      |               |
| Installation instructions | M30328                           |               |                      |               |
| Weight                    | approx. 0.11 kg                  |               |                      |               |
| Included in delivery      | cover, installation instructions |               |                      |               |